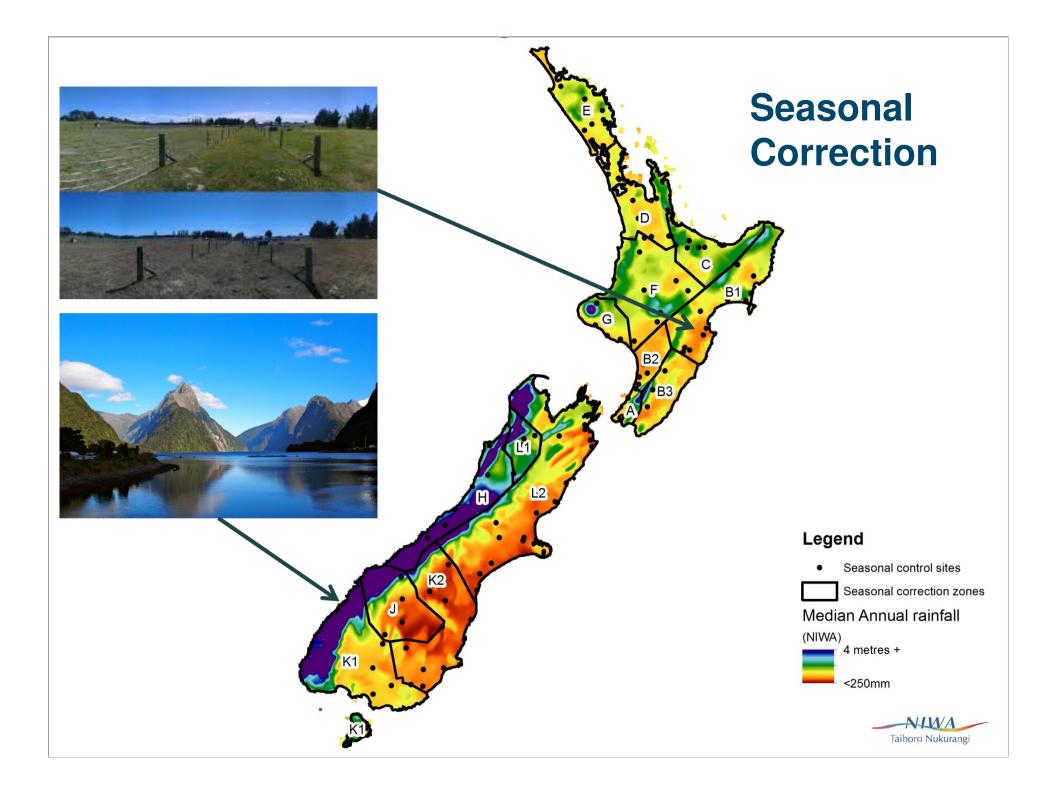

too short for one organisation to do all the work.

## No one organisation has all the knowledge required to do the task.

A group represents different perspectives.

The stakes for the task are so high that the organisation wants the best efforts of as many people as necessary.



Commitment

Reliability

**Team Spirit** 





- Contract management
- Equipment
- Surveys management
- Data delivery

- Project management
- **Technical advice**
- Data validation &
- Reporting

TRANSPORT AGENCY







## **Operating on New Zealand roads**













#### **Calibration** Certification to confirm reliable, reproducible and repeatable data

## **Calibration & Validation**

#### The validation process

- Pre-validation reports
- Equipment validation
- 100km trial validation Validation reports



## Integration with Stakeholder Systems

- T10 Skid resistance policy
- Exception reports
- Annual planning
- Using survey data in other systems
  - KiwiRAP Analysis Tool (KAT)
  - Road runner
  - JunoViewer



## **Visualising Survey Data**

#### Northland Network Example





## Database

Management

Contract Logistics Spec**lificaters a lot to consider when** Integrating Validation

Technical Advice

**Partnership** 

Network Management Areas

External Liaison

Procurement