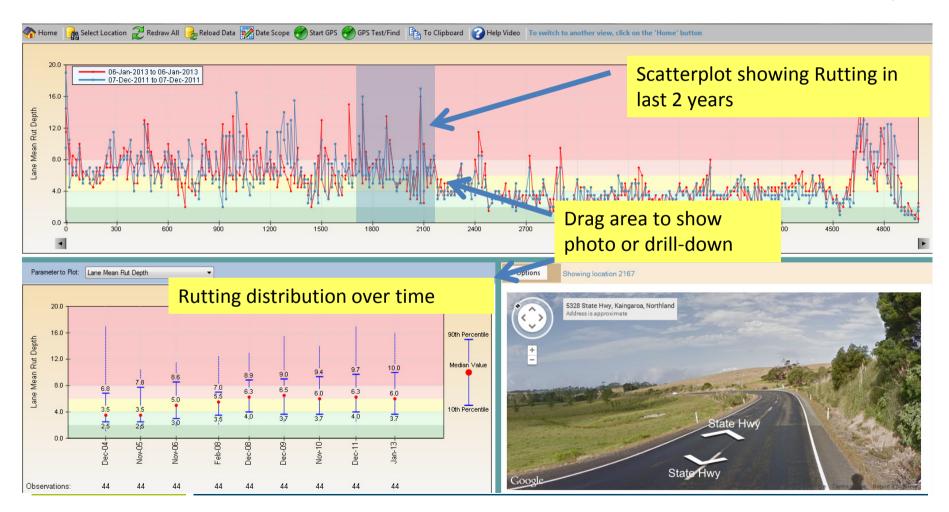

ry.



Commitment

Reliability

**Team Spirit** 





- Contract management
- Equipment
- Surveys management
- Data delivery

- Project management
- **Technical advice**
- Data validation &
- Reporting

TRANSPORT AGENCY







## **Operating on New Zealand roads**













#### **Calibration** Certification to confirm reliable, reproducible and repeatable data

## **Calibration & Validation**

#### The validation process

- Pre-validation reports
- Equipment validation
- 100km trial validation Validation reports



## Integration with Stakeholder Systems

- T10 Skid resistance policy
- Exception reports
- Annual planning
- Using survey data in other systems
  - KiwiRAP Analysis Tool (KAT)
  - Road runner
  - JunoViewer



## **Visualising Survey Data**

#### Northland Network Example





## Database

Management

Contract Logistics Spec**lificaters a lot to consider when** Integrating Validation

Technical Advice

**Partnership** 

Network Management Areas

External Liaison

Procurement